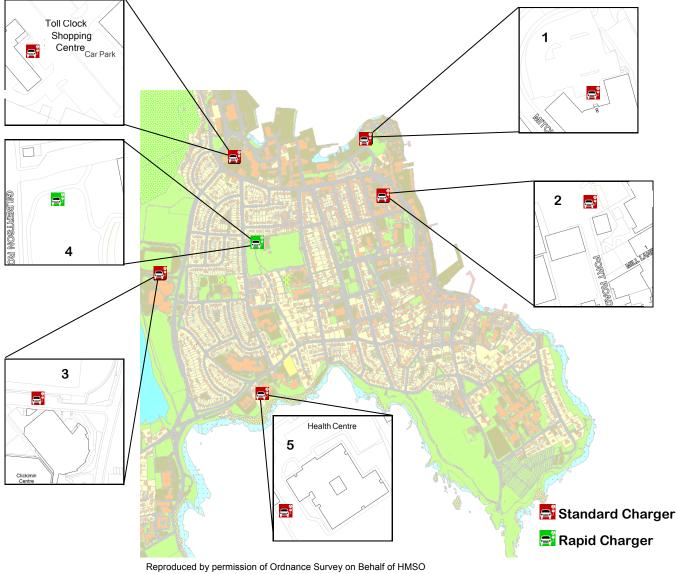

All rights reserved, Ordnance Survey Licence number 100024344

Electric Vehicle Charging Point Map

## Shetland Islands Council

2017

Reproduced by permission of Ordnance Survey on Behalf of HMSO ©Crown copyright and database right 2014 All rights reserved, Ordnance Survey Licence number 100024344

| Location                       | Charger Type     | Charge Time   |
|--------------------------------|------------------|---------------|
| 1 - 8 North Ness Business Park | Standard Charger | Up to 4 Hrs   |
| 2 - Fort Road                  | Standard Charger | Up to 4 Hrs   |
| 3 - Clickimin Leisure Centre   | Standard Charger | Up to 4 Hrs   |
| 4 - Gilbertson Park            | Rapid Charger    | Up to 40 Mins |
| 5 - Lerwick Health Centre      | Standard Charger | Up to 4 Hrs   |
| 6 - Grantfield                 | Standard Charger | Up to 4 Hrs   |