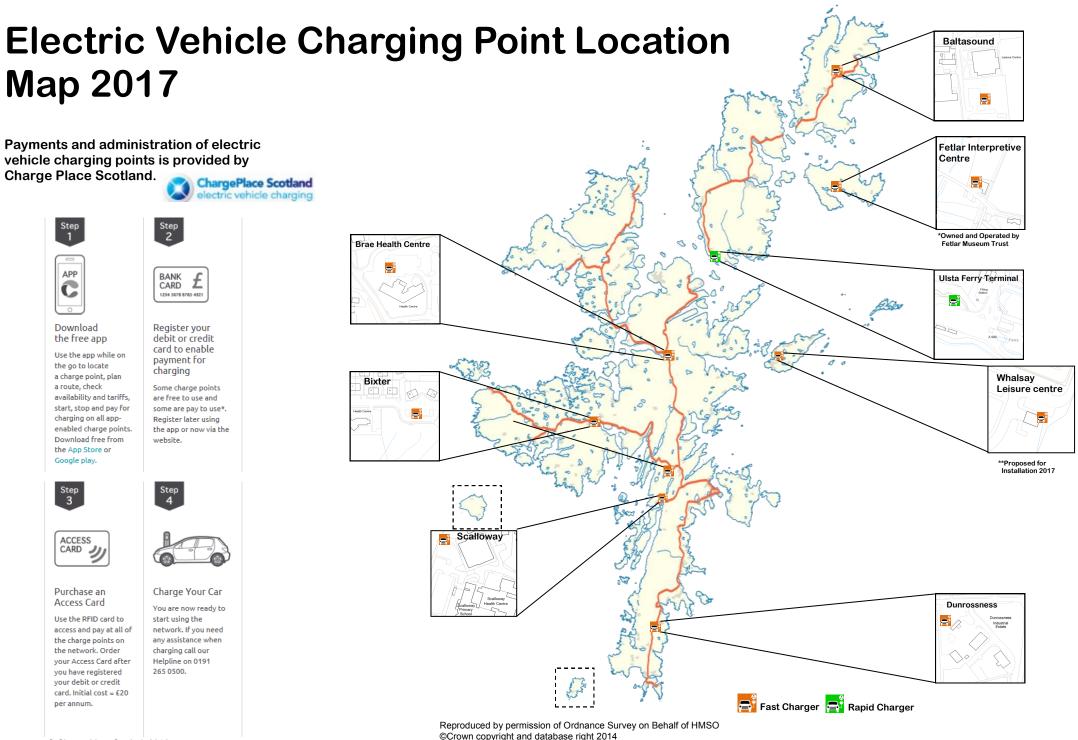

All rights reserved, Ordnance Survey Licence number 100024344

Electric Vehicle Charging Point Map

## Shetland Islands Council

2017

Reproduced by permission of Ordnance Survey on Behalf of HMSO ©Crown copyright and database right 2014 All rights reserved, Ordnance Survey Licence number 100024344

| Location                       | Charger Type     | Charge Time   |
|--------------------------------|------------------|---------------|
| 1 - 8 North Ness Business Park | Standard Charger | Up to 4 Hrs   |
| 2 - Fort Road                  | Standard Charger | Up to 4 Hrs   |
| 3 - Clickimin Leisure Centre   | Standard Charger | Up to 4 Hrs   |
| 4 - Gilbertson Park            | Rapid Charger    | Up to 40 Mins |
| 5 - Lerwick Health Centre      | Standard Charger | Up to 4 Hrs   |
| 6 - Grantfield                 | Standard Charger | Up to 4 Hrs   |